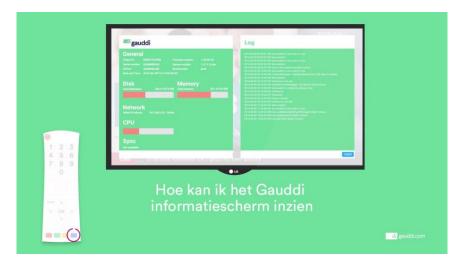

Om het informatiescherm te kunnen inzien, kun je het beste de volgende stappen uitvoeren:

- 1. Zet de monitor aan met de afstandsbediening en wacht tot hij volledig is ingeschakeld.
- 2. Voor deze demonstratie hebben we al een campagne gepland in Gauddi CMS. Wanneer de Gauddi software volledig is geladen, druk je op de **blauwe knop** op de afstandsbediening om het informatiescherm van Gauddi te bekijken. Druk op de blauwe knop.
- 3. Vervolgens gaan we de verschillende onderdelen beter bekijken.
- 4. Zoals je kunt zien is het scherm verdeeld in twee delen met meerdere secties.
- 5. We beginnen met het linkerscherm. In de algemene sectie vind je algemene informatie over de monitor, zoals de playerID, het serienummer en de firmwareversie. In de volgende sectie vind je informatie over de schijfruimte en het geheugengebruik.
- 6. In het gedeelte **netwerk** zie je of je een LAN of draadloze verbinding hebt, of je een IP-adres hebt en of je aangesloten bent op het netwerk van Gauddi.
- 7. In het volgende gedeelte vind je informatie over een gesynchroniseerde uitzending, een functie die in de nabije toekomst zal worden toegevoegd.
- 8. Aan de rechterkant van het scherm zie je het **log-scherm**. Deze code regels zijn voor het opsporen van eventuele bugs, laat deze je niet afschrikken.
- 9. Druk nu op de **blauwe knop** om naar het volgende scherm te gaan. Dit is een gebruiksvriendelijkere weergave van het eerder genoemde logscherm.

Project: Toelichting op het Gauddi InformatieschermVersie: 2.0Datum: 27-6-2017

- 10. Op het linkerscherm vind je informatie over de uitzending die wordt afgespeeld op jouw scherm. Rechts kun je zien welke bestanden al gedownload zijn en met welke bestanden hij nog bezig is.
- 11. Druk nogmaals op de **blauwe knop** op de afstandsbediening om het informatiescherm Gauddi verlaten.